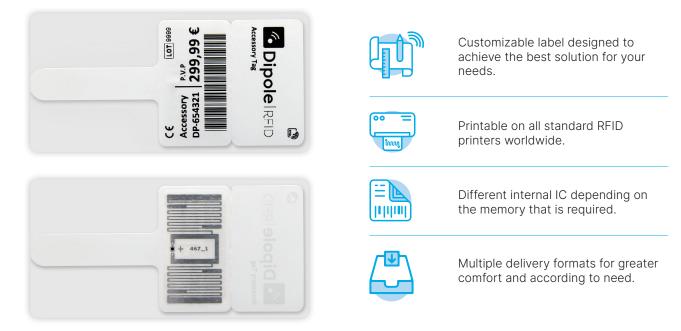

## 02 Product details

| Frecuency   | UHF (860 - 960 MHz)               |
|-------------|-----------------------------------|
| IC type     | Impinj / NXP                      |
| EPS Memory  | Depending of IC Family            |
| Material    | PP                                |
| Standards   | ISO 18000-6C Class 1 Generation 2 |
| Adhesive    | All permanent and removable types |
| Size        | Fully customizable                |
| Temperature | -40 °C / +85 °C                   |

### 03 Product features