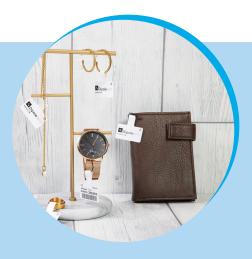

## Accessory RFID Label

Dipole ACCESSORY is a family of small and sensitive labels that can be used in multiple RFID applications.

The family of RFID tags for accessories are ideal when we need to identify small items and read numerous tags at the same time: jewelry, glasses, cosmetics and all kinds of accessories. This family of labels is perfectly detectable with RFID anti-theft systems. Improve times in inventories, shipments and receipts of merchandise, sales and optimize stocks. Reduces management costs, delete human errors and increases the security of accessories and complements.

### **Product benefits**

- Possibility of tracking the product
- Fully customizable
- Easy to use and application
- . Worldwide delivery

**01** The applications and preferred uses of RFID tags are:

- Complements
- Sunglasses
- Jowelry
- Watchmaking